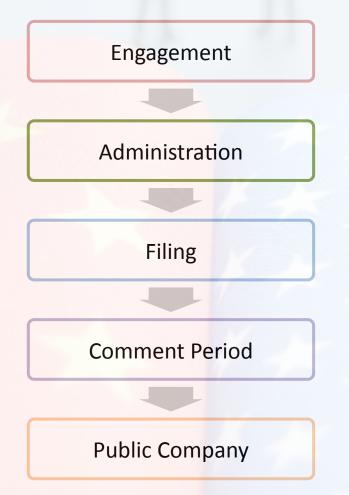

# **Go Public** Process Overview

Company can be Public in 3 to 6 months.

# **Go Public** Process - Detail

# **Go Public** Process - Detail

Public Company

- Shares Issued
- Advertising Allowed
- Private Stock Sales Allowed
- May Dual-List on Foreign Exchange

Process Concluded Listed on Exchange