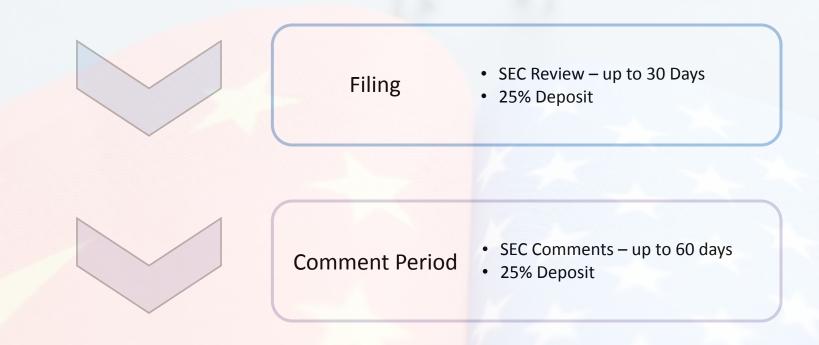

# **Go Public** Process - Detail

# **Go Public** Process - Detail

Public Company

- Shares Issued
- Advertising Allowed
- Private Stock Sales Allowed
- May Dual-List on Foreign Exchange

Process Concluded Listed on Exchange